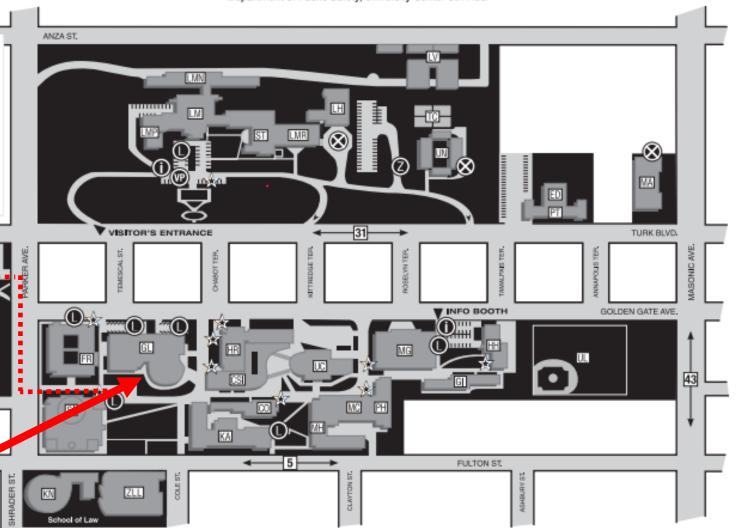

# Zine Librarians Unconference Map University of San Francisco Campus Transportation Map

Department of Public Safety, University Center 5th Floor

Park Here! In the Upper or Lower Koret Parking Lot

CHANGE THE WORLD FROM HERE

### Gleeson Library

MEALLISTER ST.

#### MAIN CAMPUS PARKING LOTS

- FR XARTS Lot
- GL Gleeson Library (East & West)
- HH Hayes-Healy Underground Garage
- KN Kendrick Garage
- KO Koret Center (Upper & Lower)
- MG Memorial Gym Lot

#### LONE MOUNTAIN CAMPUS PARKING LOTS

- LH Loyola Lot (after Loyola House driveway)
- LM Lone Mountain Cirlce Lot
- LMN Lone Mountain North Ramps
- LMP Pacific Wing Lot
- LV Loyola Village (Residents Only)
  PERMIT HOLDERS CANNOT PARK IN ON-CAMPUS LOTS

Lone Mountain Ramps

#### SCHOOL OF EDUCATION

- ED School of Education Lot
- Daily Permit and Information Kiosk
- Visitor Parking Permit issued by Public Safety
  - Zip Car designated parking spaces. There are 6 Zip Car stalls in Koret Upper Lot and 4 at the Loyola Lot.

- 31 MUNI Bus Line -Turk Boulevard
- MUNI Bus Line Fulton Street
- 43 MUNI Bus Line Masonic Avenue